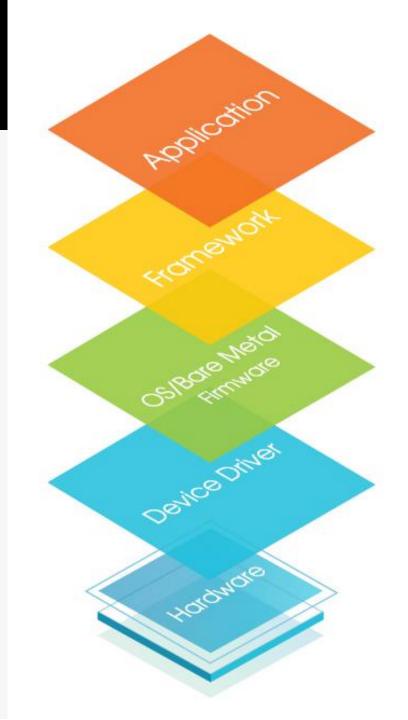

### **Expertise Stack**

(embedded system)

### **TOOLS**

**GNU** Toolchain

GreenHill IDE

Android Studio

Visual Studio

Code Warrior

OpenOCD

QtCreator

ESD Toolchain

#### **APPLICATION**

AUTOMOTIVE

MOBILE

MULTIMEDIA

**NETWORKING** 

#### FRAMEWORK

- Android Framework
- FFMPEG
- GSTreamer
- QT everywhere

- Yocto
- Lightweight TCP/IP
- OpenSwan

#### OS/BARE METAL FIRMWARE (\*\*)

- Embedded Linux
- Vxworks

- AutosarOS RV850/OSEK
- FreeRTOS

#### **DEVICE DRIVER** (\*)

COM: SPI,QPI,I2C CAN,LIN UART

USB Host/Devices

Ethernet

MEM: DDR2 NAND/NOR Flash SDCard/EMMC

PERIPHERAL: ADC, PWM

#### HARDWARE

- RENESAS RH850 family: C1x/E2x/E2Mx/D1x
- ARM: iMX6

- PowerPC: PowerQUICC II, QorlQ
- Bridgetek/FTDI: FT81x,FT90x
- (\*) Team size of MCAL & IDE Projects: 100+ engineers
- (\*\*) Team size of R&D Projects on basic software layer: 50+ engineers