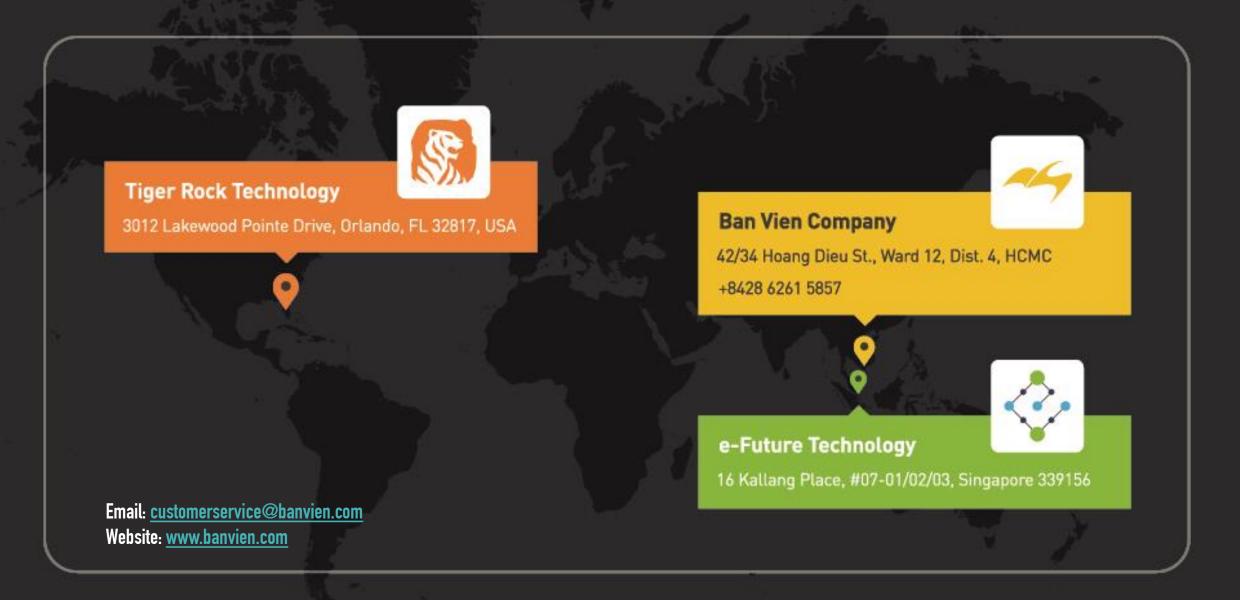

ring, Hibernate

### Project size 04 developers-06 months-CMS Software

### Result:

We helped the client to deploy successfully a continuous integration and automated unit test, UI test system to ensure quality of code and reduce testing time.

### VINCOM-LOYALTY APP



#### client: VINGROUP

### challenge:

Users can share their love to someone by writing a passage and send it to the system managers. The three best passages in each day, each week and each month will be posted at the center of the page, where everyone can read them.

Technologies: React Js, Spring

### project size:

02 developers –02 months

#### result:

This app gave extremely positive feedback for the product from users. We completed it within 01 month and it helps client service growing faster.

## OFFICE LOCATIONS





# THANK YOU







00