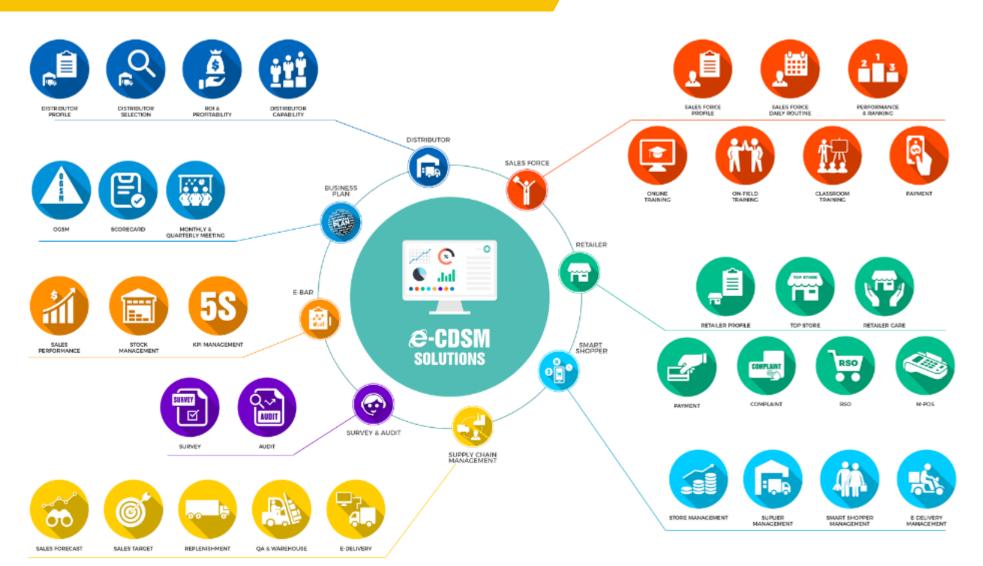

### FCV — CDSM PLATFORM

(CUSTOMER DEVELOPMENT & SALE MANAGEMENT)

#### Client: FRIESLANDCAMPINA

Strong team of 30+ experience developers (5+ YoE)

A platform covers almost important operation activities of FCV:

- Business planning
- Distributor management
- Salesforce management
- Retailer management
- Shopper management
- Supply chain management
- Survey & Audit
- Report