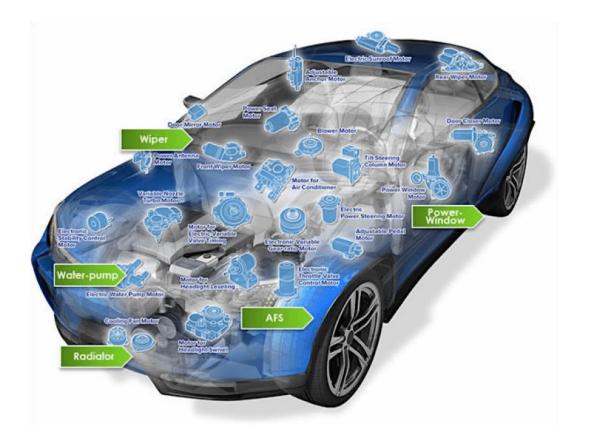

HONDA Vietnam: market leader in automotive & motorcycle

Being known as a progressive auto brand, Honda always has a high demand on newly-applied technology to let audience be surprised about their products.

Number of employees: 10,208

Factories: 3

Motorbike: 2.5 million/year

Car: 12.358 /year