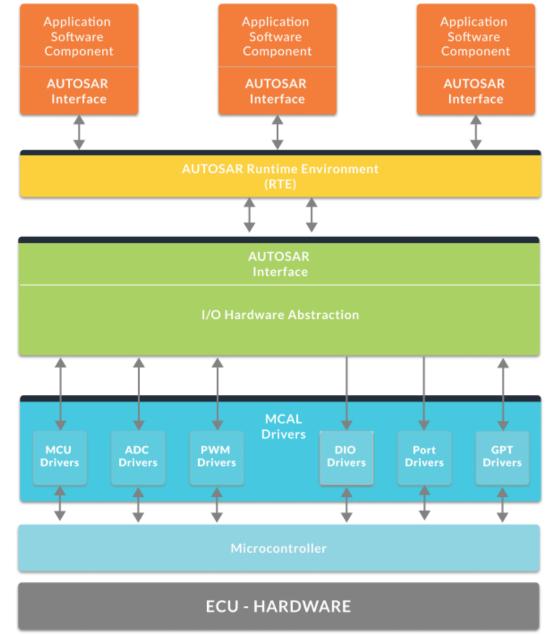

### **AUTOSAR EMBEDDED PROJECT**

RENESAS offers development service for an OEM from Japan - a global leader in microcontrollers, analog, power and SoC products.

Time and materials engagement model

Setup strong team of 100<sup>+</sup> on ths

### **Development**

Develop various 16/32-bit MCU platform for MCAL driver and the following peripherals on PowerPC:

| DIO | GPT | SPI      | FLS     | MCU |
|-----|-----|----------|---------|-----|
| WDG | ADC | CAN      | LIN     | PWM |
| ICU | FEE | Ethernet | Flexray |     |

#### **Verification & Testing**

- Create comprehensive test specification
- Develop test module for MCAL API verification
- Analyze the migration from AUTOSAR 4.0 to 4.2
- Create documents and checklists required to conform to ISO 26262 ASIL-B process

### Supported technologies

 16/32-bit MCU, CANoe, Lauterbach, EB tresos Studio, Greenhills, WindRiver, Code Warrior compiler, LabVIEW and interface card