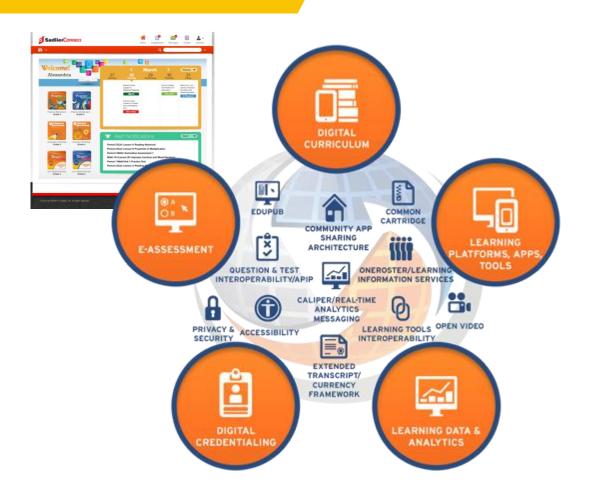

### WILLIAM H.SADLIER-ELEARNING PLATFORM

Sadlier's one-stop learning platform, *Sadlier Connect*, administrators, teachers, students, and parents can access free digital resources, eBooks, online assessments, and interactive editions anytime, anywhere, and on most devices.