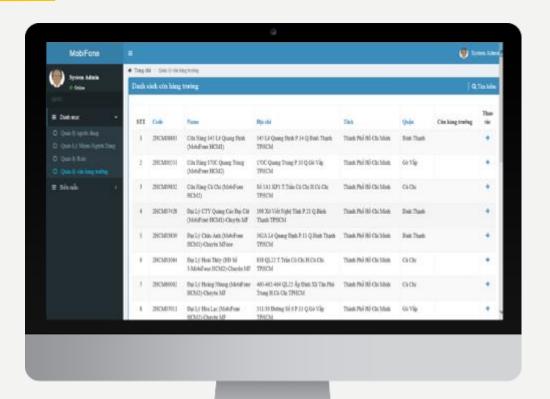

### MOBIFONE-BIDDING SOFTWARE

### Client: MOBIFONE

### Challenge:

The system is designed with failover mechanisms and best Backup on the principles of Web Application Clustering together to ensure the system is always 24/24 (High availibility),meet the ability to access at the same time 700 connection. Backend application: Using Java,Spring, Hibernate

### Project size 04 developers-06 months-CMS Software

### Result:

We helped the client to deploy successfully a continuous integration and automated unit test, UI test system to ensure quality of code and reduce testing time.