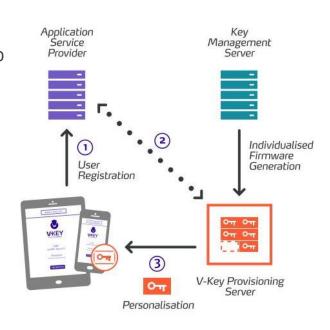

### V-KEY — THE TRUSTED PLATFORM

Ban Vien offers software development service to build up the Trusted Platform, a Security Website System for Government, Banks, Enterprises and other users.

### **Project Highlighted:**

- Modern architecture & technologies
- High performance: 90+ million account with daily transaction