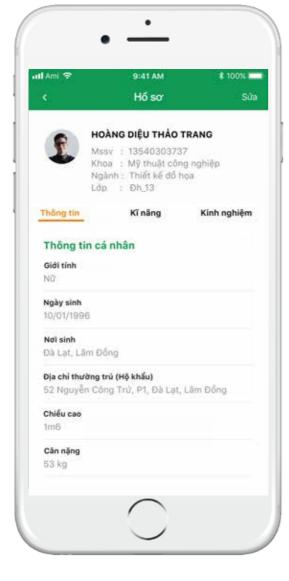

## **AMI UNIVERSITY**

Student data management platform, including academic data and accommodation-based data. Management is for the basis of managing and grading student behavior, training, subject quality and faculty lecturers. There is also a communication portal between the school and students. New experience of getting customized notifications to each individual. Information is constantly updated to connect students with businesses