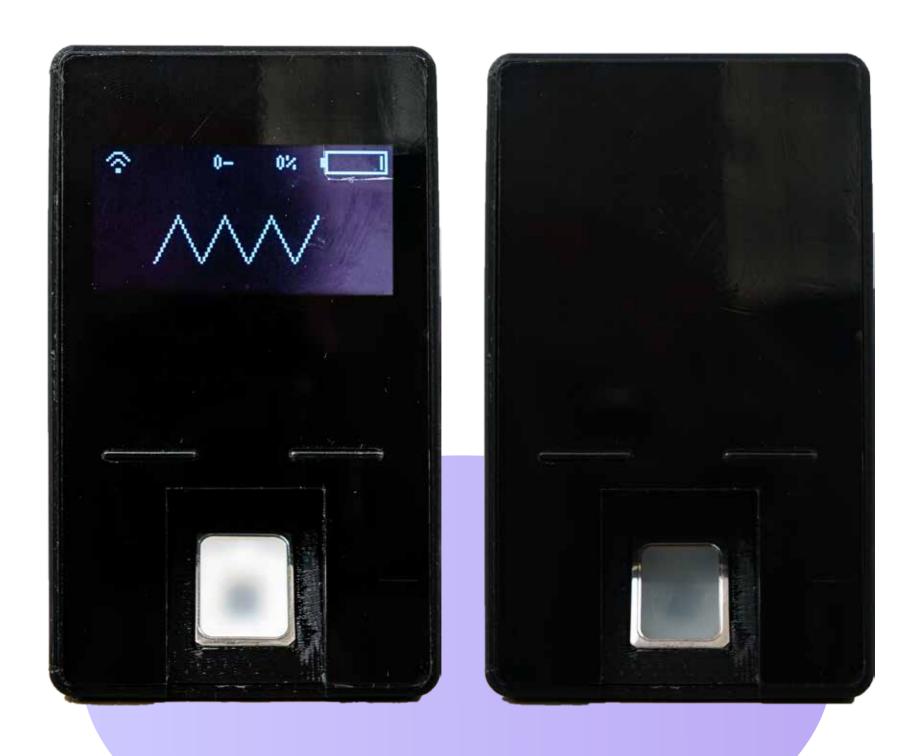

## **AMI FINGERPRINT**

1.

Remotely open doors, automatically lock doors

2.

Remotely grant/delete fingerprint access

3.

View 'check in' history