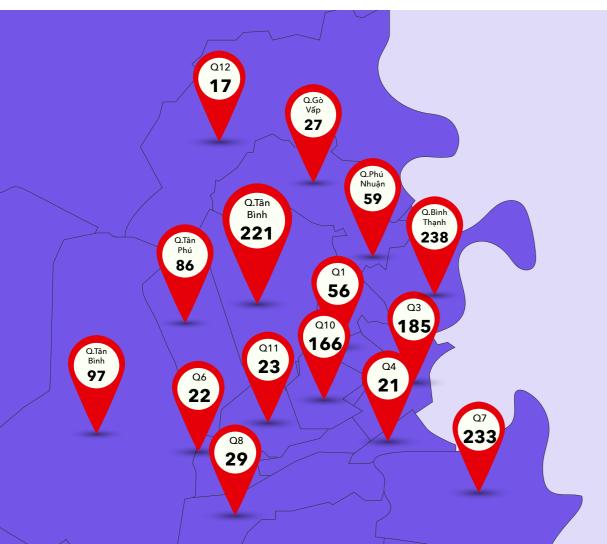

### PARTNERS & MEDIA

ROOMS IN TOTAL 1 4 8 0

MANAGER: 10 / HERO: 3

1 YEAR (8/2017 - 8/2018)