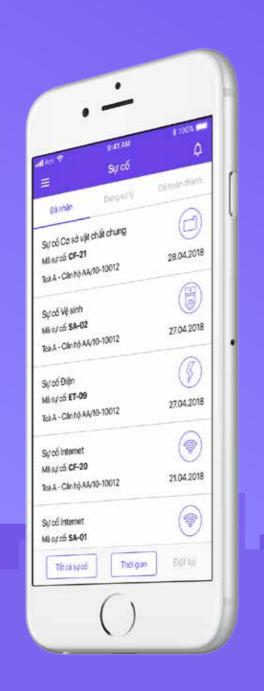

## **AMI BUILDING**

The software helps condominium managers optimize the management process, improve service quality, and increase interactivity with the entire population.

Building staff application specifically designed for apartment management staff, to record and resolve incidents from residents or maintenance of buildings