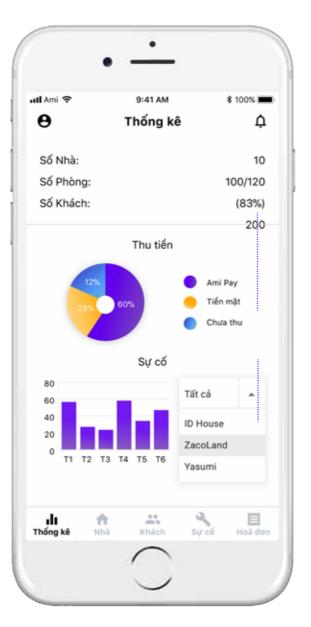

## AMIL/M/H/P

- . List rooms
- . Show rooms
- . Guest registration
- . Electricity measuring
- . Send bills
- . Collect payments
- . Report & Fix issues
- . Check-in & check-out
- . Business report