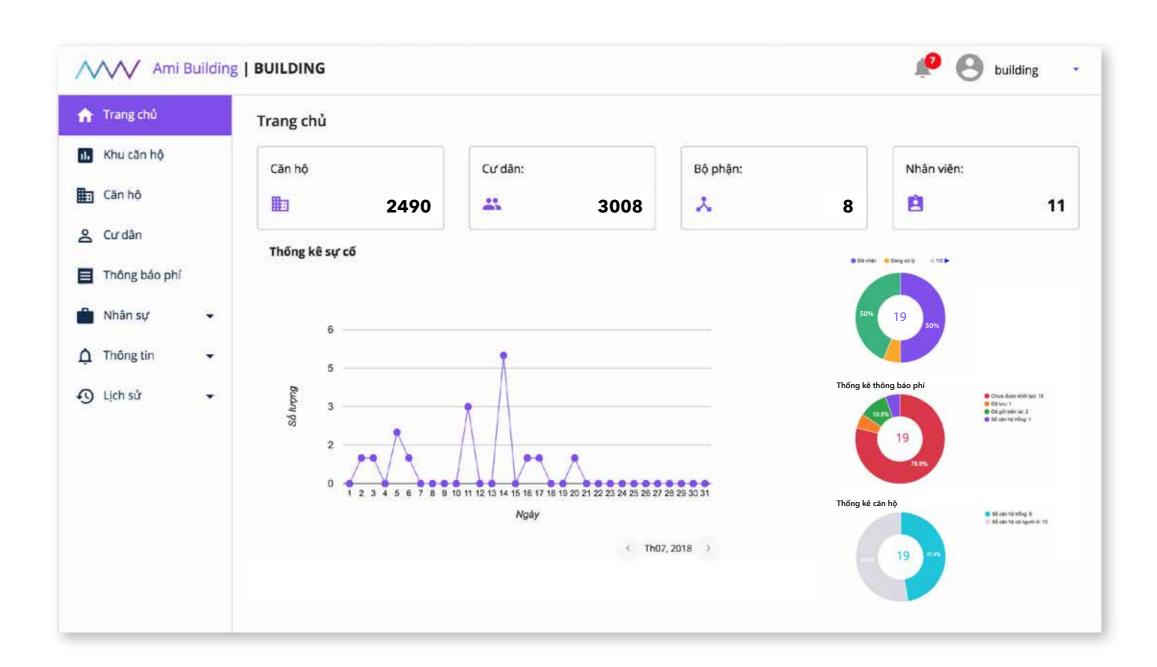

## **AMI BUILDING**

The software helps condominium managers optimize the management process, improve service quality, and increase interactivity with the entire population.

Building staff application specifically designed for apartment management staff, to record and resolve incidents from residents or maintenance of buildings