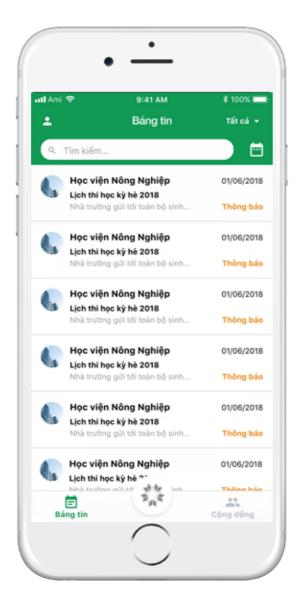

## **AMI UNIVERSITY**

Student data management platform, including academic data and accommodation-based data. Management is for the basis of managing and grading student behavior, training, subject quality and faculty lecturers. There is also a communication portal between the school and students. New experience of getting customized notifications to each individual. Information is constantly updated to connect students with businesses

New experience of getting customized notifications to each individual.

Information is constantly updated to connect students with businesses