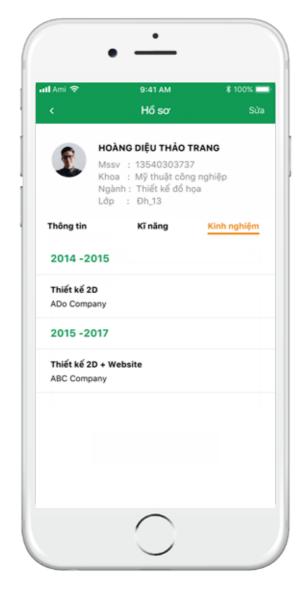

## **AMI UNIVERSITY**

Student data management platform, including academic data and accommodation-based data. Management is for the basis of managing and grading student behavior, training, subject quality and faculty lecturers. There is also a communication portal between the school and students. New experience of getting customized notifications to each individual. Information is constantly updated to connect students with businesses