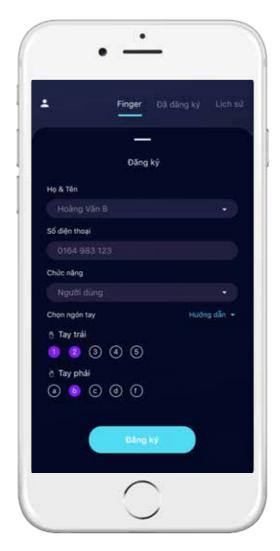

## **AMI FINGERPRINT**

1.

Remotely open doors, automatically lock doors

2.

Remotely grant/delete fingerprint access

3.

View 'check in' history