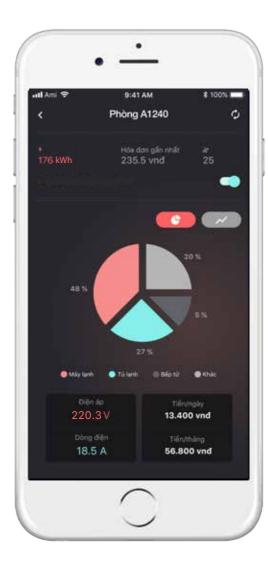

## **AMI ELECTRICITY**

1.

Measure and display up-to-date electricity consumption

2.

Apply AI to analyze, compare power consumption of each device in the room

3.

Monitor and consump energy efficiently