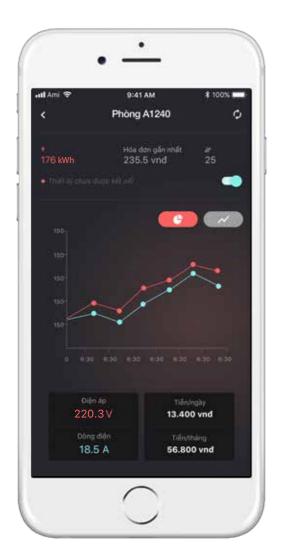

## **AMI ELECTRICITY**

1.

Measure and display up-to-date electricity consumption

2.

Apply AI to analyze, compare power consumption of each device in the room

3.

Monitor and consump energy efficiently