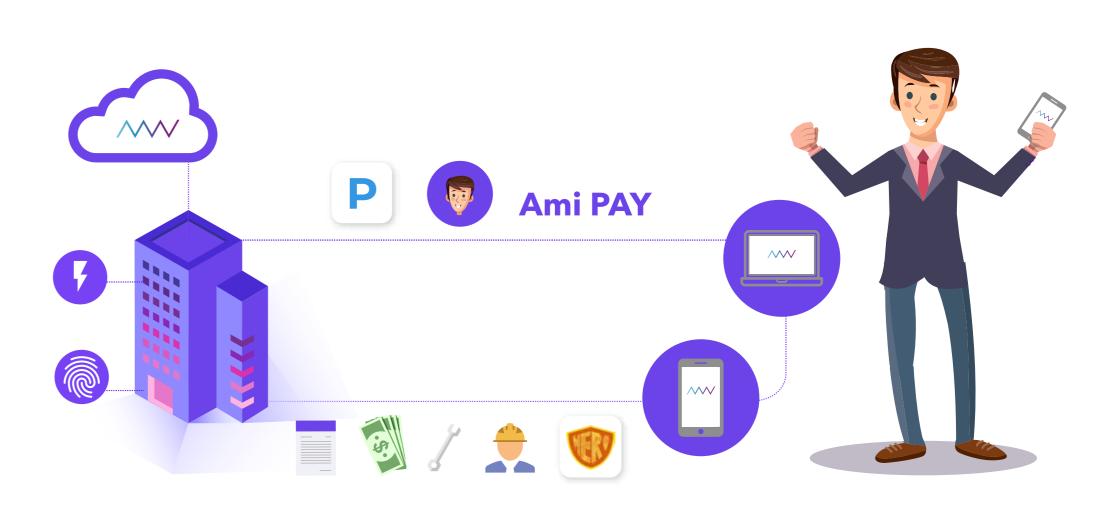

# **Ami Pay**

- 1. Time consuming
- 2. Overlaped payment collection schedule
- 3. Human error in collecting cash
- 4. Risk in money transfer
- 5. Human error in financial report

Payment gateway for house/room rent via Ami app for every single tenant who has internet/mobile banking service

## **AMI BUILDING**

The software helps condominium managers optimize the management process, improve service quality, and increase interactivity with the entire population.

Building staff application specifically designed for apartment management staff, to record and resolve incidents from residents or maintenance of buildings

## **AMI ELECTRICITY**

1.

Measure and display up-to-date electricity consumption

2.

Apply AI to analyze, compare power consumption of each device in the room

3.

Monitor and consump energy efficiently

## **AMI FINGERPRINT**

1.

Remotely open doors, automatically lock doors

2.

Remotely grant/delete fingerprint access

3.

View 'check in' history