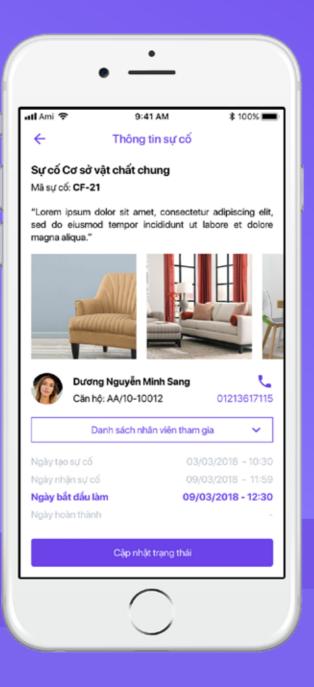

## **AMI BUILDING**

The software helps condominium managers optimize the management process, improve service quality, and increase interactivity with the entire population.

Building staff application specifically designed for apartment management staff, to record and resolve incidents from residents or maintenance of buildings