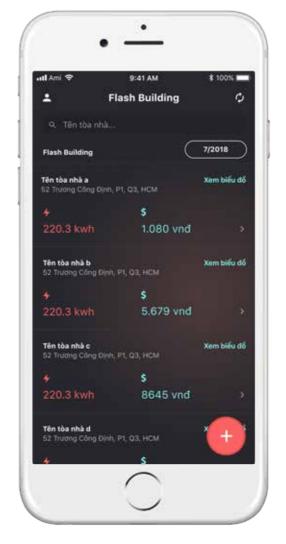

## **AMI BUILDING**

The software helps condominium managers optimize the management process, improve service quality, and increase interactivity with the entire population.

Building staff application specifically designed for apartment management staff, to record and resolve incidents from residents or maintenance of buildings