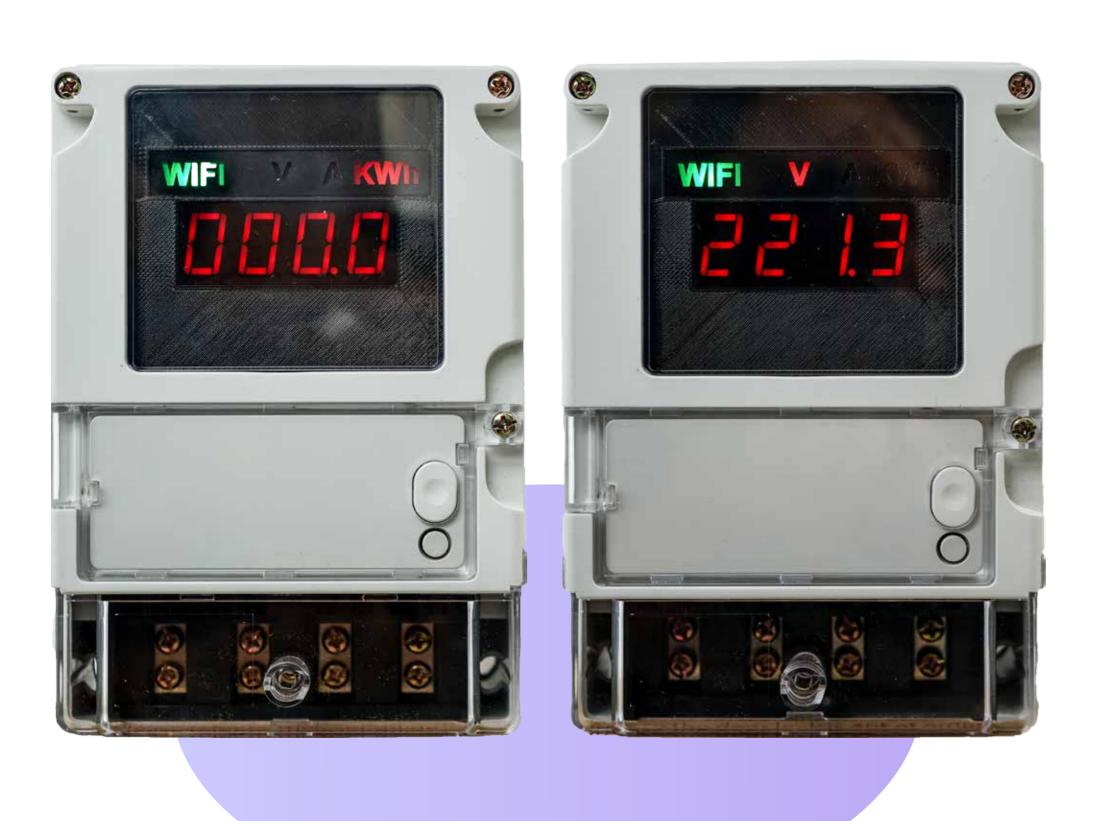

## **AMI ELECTRICITY**

1.

Measure and display up-to-date electricity consumption

2.

Apply AI to analyze, compare power consumption of each device in the room

3.

Monitor and consump energy efficiently