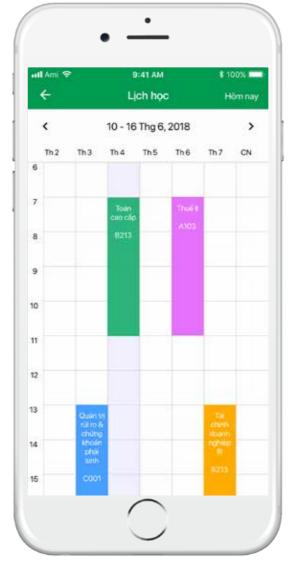

## **AMI UNIVERSITY**

Student data management platform, including academic data and accommodation-based data. Management is for the basis of managing and grading student behavior, training, subject quality and faculty lecturers. There is also a communication portal between the school and students. New experience of getting customized notifications to each individual. Information is constantly updated to connect students with businesses