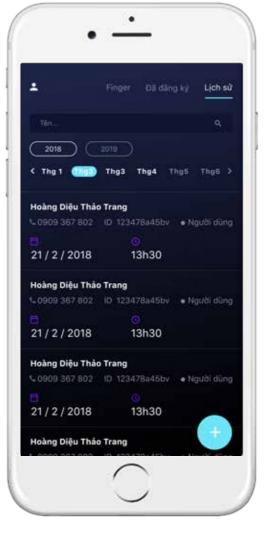

## **AMI FINGERPRINT**

1.

Remotely open doors, automatically lock doors

2.

Remotely grant/delete fingerprint access

3.

View 'check in' history