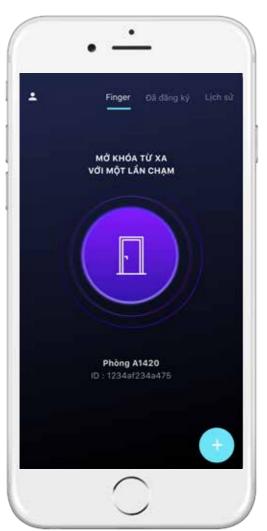

## **AMI FINGERPRINT**

1.

Remotely open doors, automatically lock doors

2.

Remotely grant/delete fingerprint access

3.

View 'check in' history