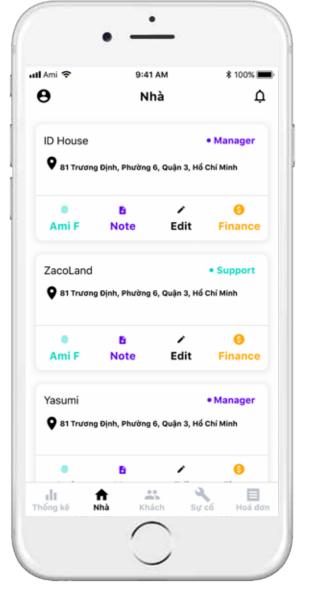

## AMIL/M/H/P

- . List rooms
- . Show rooms
- . Guest registration
- . Electricity measuring
- . Send bills
- . Collect payments
- . Report & Fix issues
- . Check-in & check-out
- . Business report