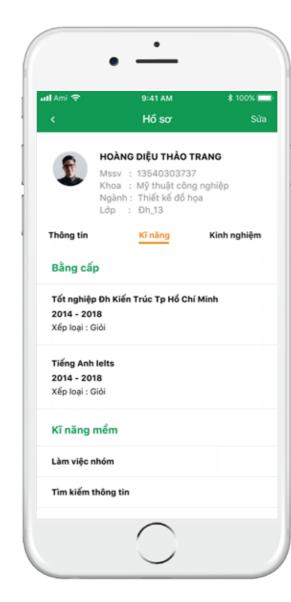

## **AMI UNIVERSITY**

Student data management platform, including academic data and accommodation-based data. Management is for the basis of managing and grading student behavior, training, subject quality and faculty lecturers. There is also a communication portal between the school and students. New experience of getting customized notifications to each individual. Information is constantly updated to connect students with businesses

New experience of getting customized notifications to each individual.

Information is constantly updated to connect students with businesses