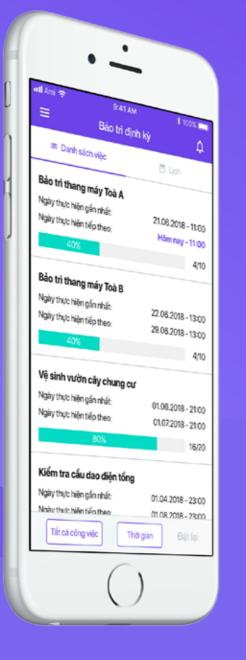

## **AMI BUILDING**

The software helps condominium managers optimize the management process, improve service quality, and increase interactivity with the entire population.

Building staff application specifically designed for apartment management staff, to record and resolve incidents from residents or maintenance of buildings