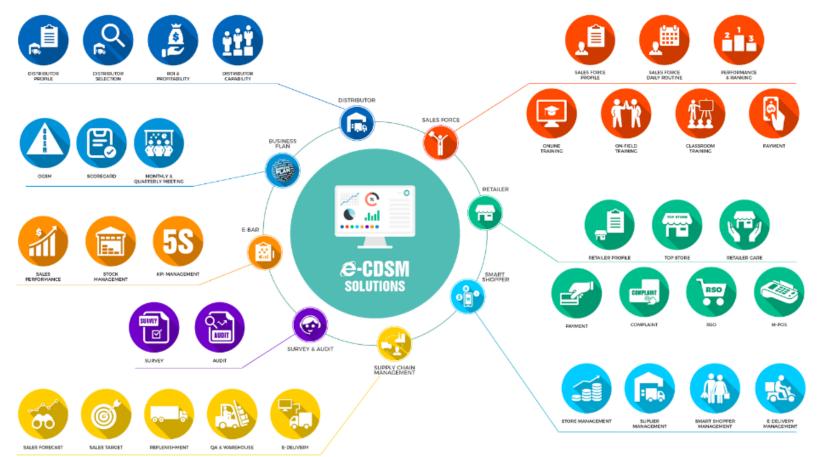

## e-CDSM PLATFORM

#### **CUSTOMER DEVELOPMENT** & SALES MANAGEMENT SOLUTIONS

- Business evaluation & plan
- Distributor management
- Salesforce management
- Retailer management
- Shopper management
- Supply chain management
- Survey & Audit
- KPI & Report

# COVERS ALMOST IMPORTANT OPERATION ACTIVITIES

### e-CDSM PLATFORM