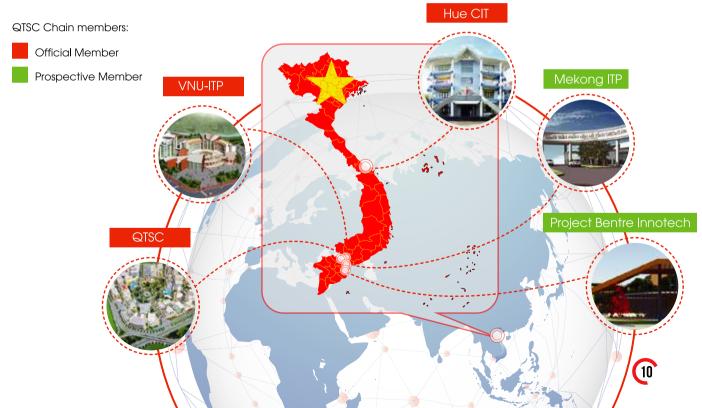

## **QTSC Chain**

#### QUANG TRUNG SOFTWARE CITY IMPROVE THE VALUES – MOVING FORWARD

After years of focusing on the quantity of growth, QTSC brand has increasingly been gaining popularity worldwide and has become a destination for information technology companies which seek a favorable business environment and comprehensive IT infrastructure. In addition, as a pioneer in building a concentrated IT park, QTSC has planned to propose a QTSC chain by a model connecting points from Ho Chi Minh City to other provinces in order to contribute to development of Vietnam social economy as well as IT industry and has been approved the pilot establishment of QTSC chain model by The Prime Minister.