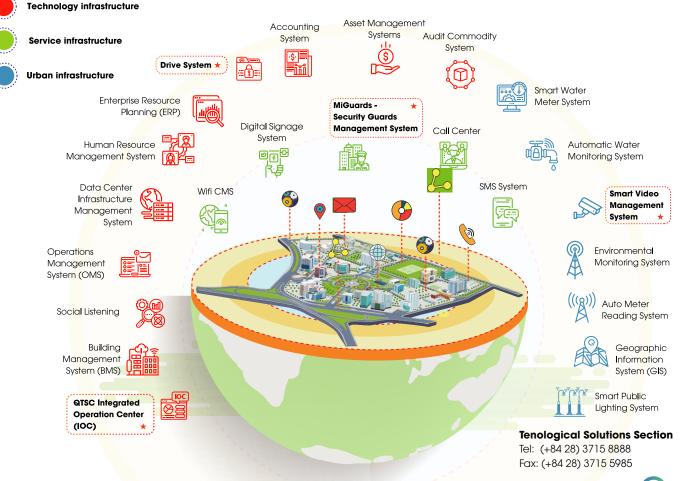

#### 5. TECHNOLOGICAL SOLUTION

In order to improve our management system, QTSC has taken the initiative to apply new technologies and solutions since 2016, towards promoting QTSC as a modern software park and positioning ourselves as the first smart city model in Vietnam.