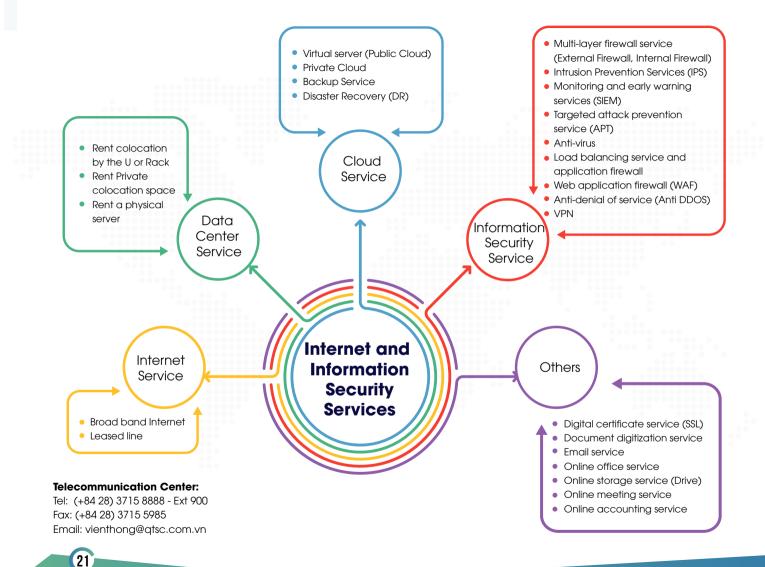

#### 3. TELECOM AND INTERNET SERVICES

QTSC is an Internet service provider and also an information security service provider in Vietnam, operating in telecommunication and IT field for more than 18 years, providing Internet services, DC infrastructure, information security services, and IT application solutions...