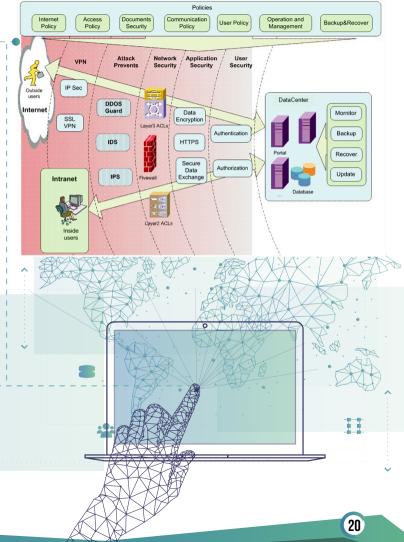

#### 3. TELECOM AND INTERNET SERVICES

QTSC is an Internet service provider and also an information security service provider in Vietnam, operating in telecommunication and IT field for more than 18 years, providing Internet services, DC infrastructure, information security services, and IT application solutions...

▶ The network infrastructure uses advanced technology (MPLS/VPN, Software-defined Networking), large processing capacity and redundancy network system. International and domestic Internet gateways ensure continuous, broadband and high access speeds:

• Direct connection with fiber optic and backup line to international Internet and domestic Internet gateways of ISPs in VN: VNPT, FPT, Viettel, CMC, SPT, MobifoneGlobal, SCTV;

• Internet bandwidth responsive on request and rapid upgrades;

• Support optimal routing on demand, ensuring SLA by commitment.

► The QTSC-IDC Datacenter is built in accordance with international standards TIA942 at level III:

Continuous and backup power supply: 4 medium voltage power sources, 2 independent UPS systems, 2 generators operate redundance N+1;

Precision cooling system ensures  $210C \pm 10C$ , humidity RH 55%  $\pm$  5%, backup operation N+1;

Automatic fire extinguishing system FM200 no damage to equipment and human health effects;

System rack cabinets are arranged hot goods to save air and save energy;

Grounding, lightning protection and other components comply with standards;

▶ Management of environmental monitoring, centralized infrastructure and security control 24/7.

Cloud computing infrastructure using VMWare's virtualized technology, availability (99.99%), high stability and safety:

▶ The system provides the cloud infrastructure designed in modular architecture, which is flexible in expanding and upgrading the system;

• Compute and storage systems that operate in accordance with readiness (HA) and standby to ensure continuous and stable;

• The management system provides portal for operational management of vDC resources, monitoring of VMs in real-time...

▶ Information security systems are full of components that protect the application system in layered and in-depth ways. Uses the world's most advanced security technology (Checkpoint, Imperva, Trend Micro, F5, Radware, Cisco...) ●------