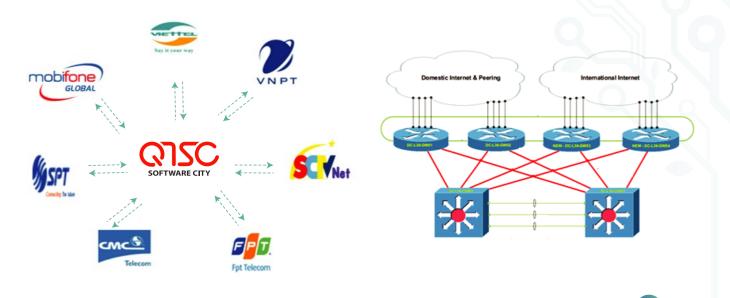

#### 3. TELECOM AND INTERNET SERVICES

QTSC is an Internet service provider and also an information security service provider in Vietnam, operating in telecommunication and IT field for more than 18 years, providing Internet services, DC infrastructure, information security services, and IT application solutions...

▶ The network infrastructure uses advanced technology (MPLS/VPN, Software-defined Networking), large processing capacity and redundancy network system. International and domestic Internet gateways ensure continuous, broadband and high access speeds:

• Direct connection with fiber optic and backup line to international Internet and domestic Internet gateways of ISPs in VN: VNPT, FPT, Viettel, CMC, SPT, MobifoneGlobal, SCTV;

• Internet bandwidth responsive on request and rapid upgrades;