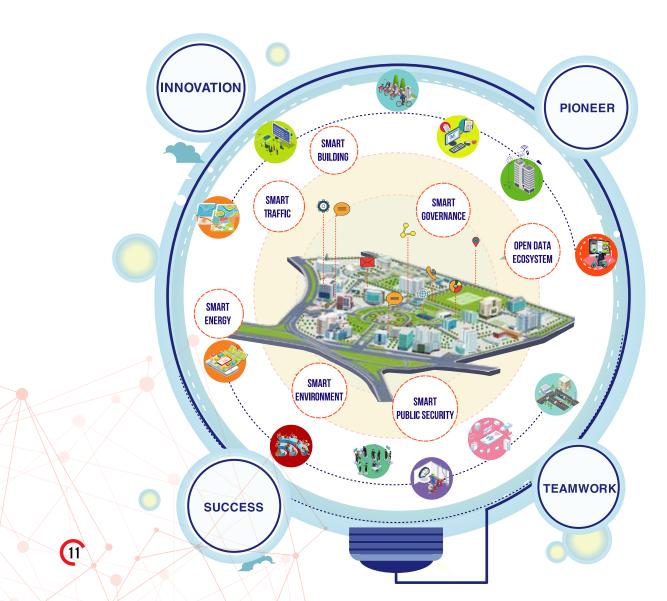

#### 5. TECHNOLOGICAL SOLUTION

In order to improve our management system, QTSC has taken the initiative to apply new technologies and solutions since 2016, towards promoting QTSC as a modern software park and positioning ourselves as the first smart city model in Vietnam.