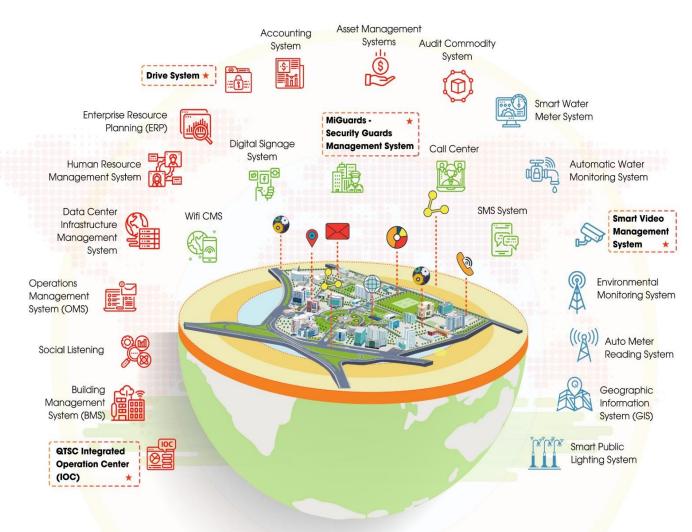

# **Upcoming goals** A Green & Smart city **Our members** !!!! !!!! COSC 1

A Green & Smart City

In order to improve our management system, QTSC has taken the initiative to apply new technologies and solutions since 2016, towards promoting QTSC as a modern software park and positioning ourselves as the first smart city model in Vietnam.

Service infrastructure

Urban infrastructure

Highlight Application