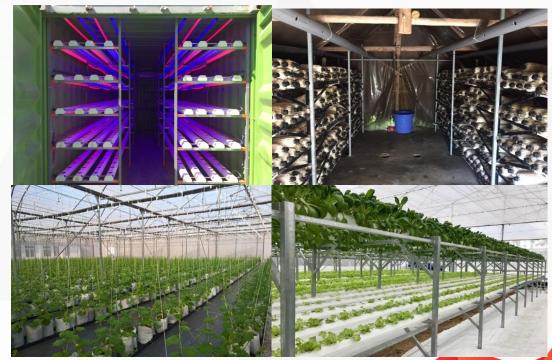

## **Smart Village**

Auto tropical Greenhouse (ATGH) in container

Auto mushroom greenhouse (AMG)

Automated hydroponics System (AHS)