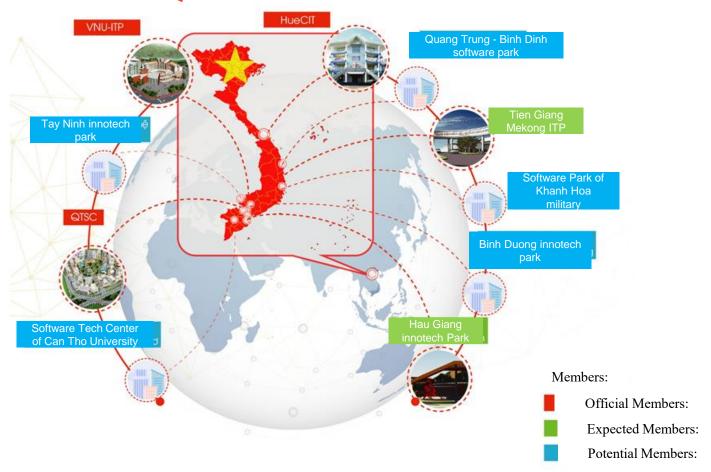

Enroll from 6-8 members to participate in QTSC Chain, create an ecosystem linking technology zones of the Mekong Delta, the Eastern key economic region